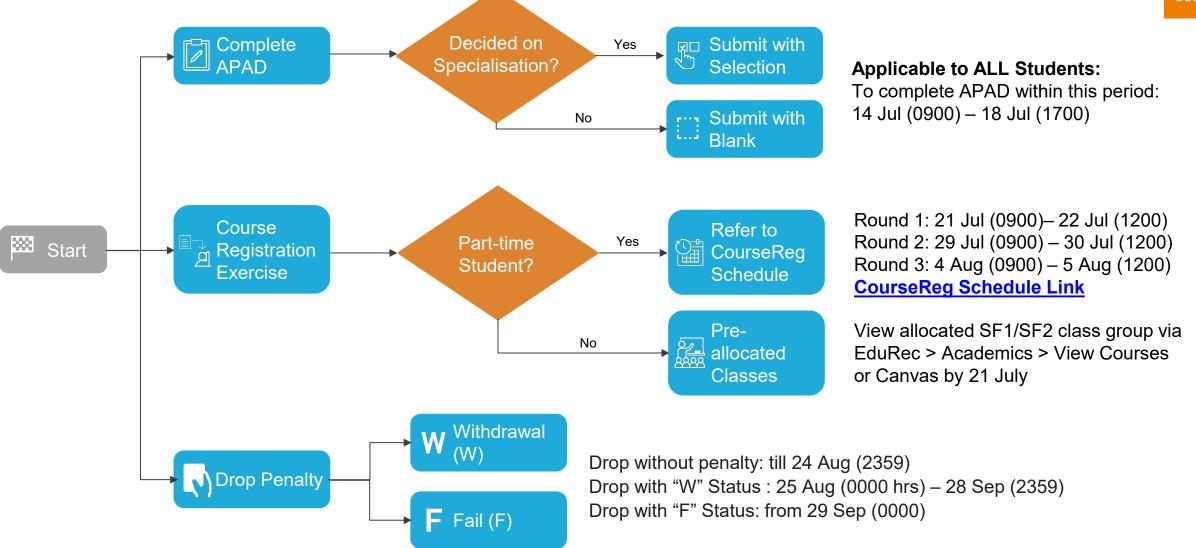

### **Course Registration Flowchart**

### **Important Actions & Timelines**

| Action                                                                       | Timeline                                                                                                                                         | Instruction Details         |  |  |  |  |  |
|------------------------------------------------------------------------------|--------------------------------------------------------------------------------------------------------------------------------------------------|-----------------------------|--|--|--|--|--|
| Registration Part 1                                                          | Before 27 June 2025                                                                                                                              | Email from<br>Admissions    |  |  |  |  |  |
| Compulsory E-course: RC1000A - A Culture of Respect and Consent              | <b>By</b> 30 June 2025                                                                                                                           | CANVAS Guide                |  |  |  |  |  |
| Access to THE NUS MBA Student Portal                                         | Upon completing Registration Part 1                                                                                                              | <u>Link</u>                 |  |  |  |  |  |
| MBA Core Course Waiver Application (if applicable)                           | 3 July (0900) to 9 July (1700)                                                                                                                   | Application Link            |  |  |  |  |  |
| Overloading Application (if applicable)                                      | 3 July (0900) to 9 July (1700)                                                                                                                   | Application Link            |  |  |  |  |  |
| Academic Plan Application / Declaration (compulsory for <b>ALL</b> students) | 14 July (0900) to 18 July (1700)                                                                                                                 | Guide   Video               |  |  |  |  |  |
| Course Registration (CourseReg) (compulsory for <b>PT</b> students)          | <b>Round 1</b> : 21 Jul (0900) - 22 Jul (1200)<br><b>Round 2</b> : 29 Jul (0900) - 30 Jul (1200)<br><b>Round 3</b> : 4 Aug (0900) - 5 Aug (1200) | <u>Guide</u>   <u>Video</u> |  |  |  |  |  |