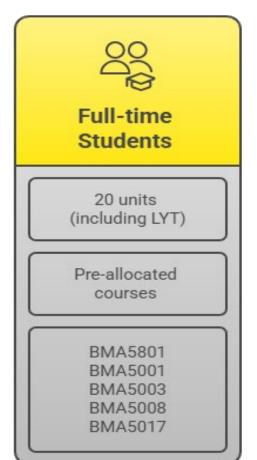

#### **Academic Workload**

Workload

**Course Registration** 

Courses in Sem 1

Part-time Students 12 units (including LYT) Select core courses BMA5801 (pre-allocated) BMA5003 BMA5009

Note: Different curriculum requirement for HCM and RE; pre-allocated courses are different. We will share more in the respective webinars next week.