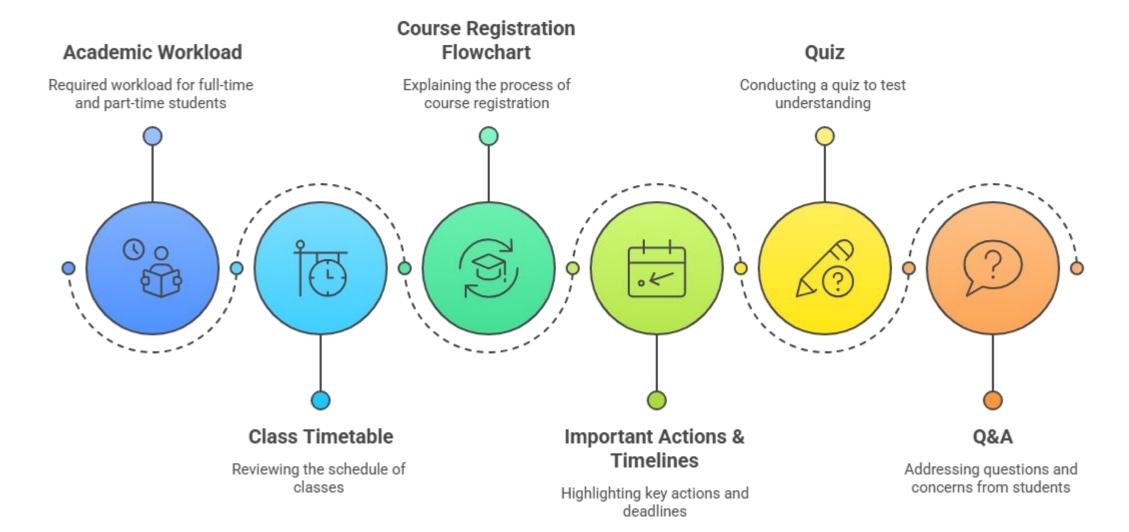

# ONBOARDING (COURSE BRIEFING)

27 June 2025, 7:00pm (SGT)



#### **Course Engagement Agenda**





#### **Academic Workload**





Workload

**Course Registration** 

Courses in Sem 1

Part-time Students 12 units (including LYT) Select core courses BMA5801 (pre-allocated) BMA5003 BMA5009

Note: Different curriculum requirement for HCM and RE; pre-allocated courses are different. We will share more in the respective webinars next week.



### **NUS MBA Course Offering**

Academic Year: 2025/2026 Semester 1 (11 August 2025 - 6 December 2025)



MBA Student Portal

| Day      | Time               | Venue    | Course<br>Code | Course Title                 | Unit | Course<br>Type | Class Group | Instructor's Name | Departm<br>ent | Specialisation |
|----------|--------------------|----------|----------------|------------------------------|------|----------------|-------------|-------------